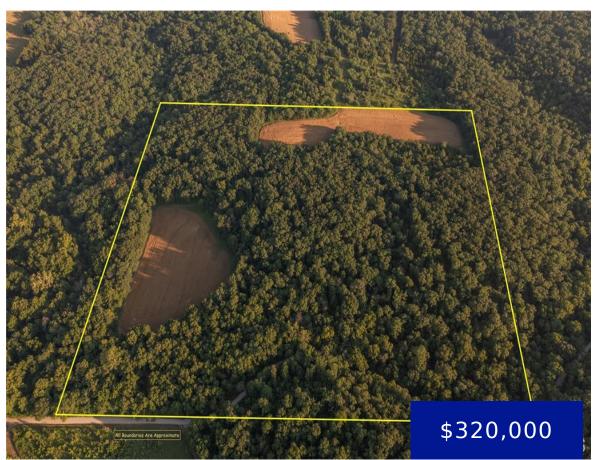

#### **0 COLLINS RD COLLINS, BELLFLOWER, MO, 63333**

https://fretwellland.com

KWK Tract 4 offers 40 +/- acres of diverse topography, excellent wildlife habitat, and ideal food plot potential. The land gently slopes from the south down to Collins Road on the northern boundary, making for easy navigation and drainage. Two separate tillable fields—approximately 3 acres on the ridgetop and 3.5 acres in the bottom—are surrounded ... Read more 0 Collins Rd Collins, Bellflower, MO, 63333