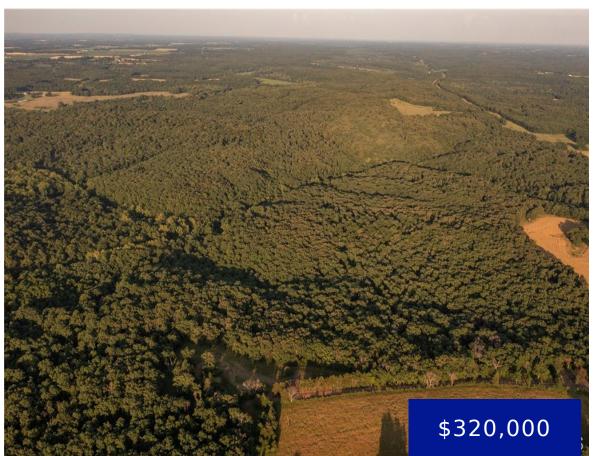

#### 00 ABBOTT RD, MONTGOMERY, MO, 63333

https://fretwellland.com

KWK Tract 6 is a private and versatile 40 +/- acre tract offering a mix of hardwood timber, hill ground, and bottomland with direct access to Brush Creek. Tucked away with access from the south via Abbott Road and a private easement, this secluded property provides the peace and privacy many buyers are searching for.??Electric ...