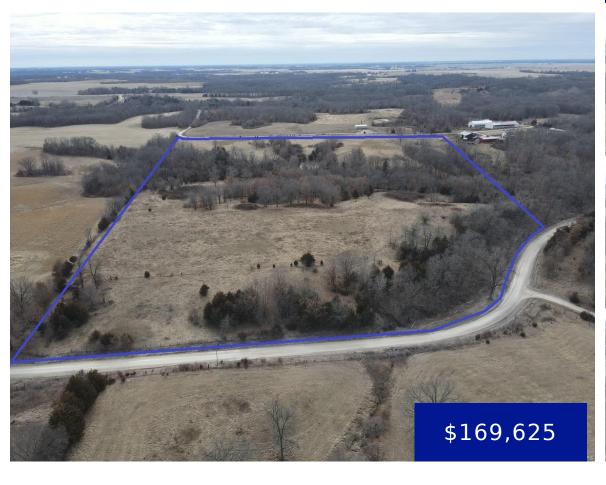

### **1 157TH STREET, CANTON, MO, US, 63435**

https://fretwellland.com

1 157th Street, Canton, MO, US, 63435

Get out of town! If you are looking for an affordable build site, pasture tract, secluded recreational tract or just a nice getaway, take a second look here. This 28.75 acre tract has been surveyed and offers access from the south by 157th St or from the north by Mulberry Avenue, and is just off ...