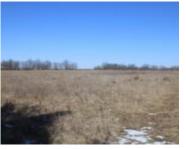

## 1, HIGHWAY 24, MADISON, MONROE, 65263

https://fretwellland.com

1, Highway 24, Madison, Monroe, 65263

Tract 1 consists of 8.8 Surveyed acres located just west of Madison, MO and just east of Moberly MO about 8 miles. The 8.8 acres consists of mostly open pasture land with a tree line barrier for some added privacy. Road will be installed as soon as the weather allows along with the water. Property ...