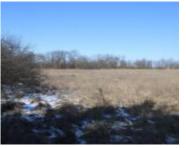

## 1, HIGHWAY 24, MADISON, MONROE, 65263

https://fretwellland.com

1, Highway 24, Madison, Monroe, 65263

Tract 1 consists of 8.8 Surveyed acres located just west of Madison, MO and just east of Moberly MO about 8 miles. The 8.8 acres consists of mostly open pasture land with a tree line barrier for some added privacy. Road will be installed as soon as the weather allows along with the water. Property ...