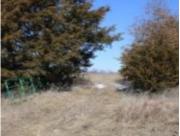

## 1, HIGHWAY 24, MADISON, MONROE, 65263

https://fretwellland.com

1, Highway 24, Madison, Monroe, 65263

Tract 1 consists of 8.8 Surveyed acres located just west of Madison, MO and just east of Moberly MO about 8 miles. The 8.8 acres consists of mostly open pasture land with a tree line barrier for some added privacy. Road will be installed as soon as the weather allows along with the water. Property ...