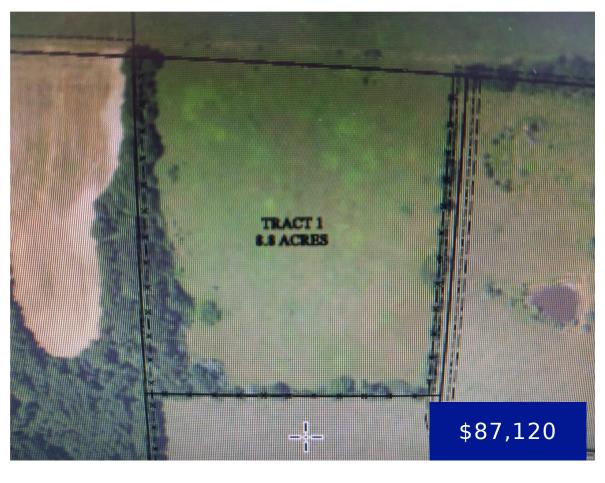

## 1, HIGHWAY 24, MADISON, MONROE, 65263

https://fretwellland.com

1, Highway 24, Madison, Monroe, 65263

Tract 1 consists of 8.8 Surveyed acres located just west of Madison, MO and just east of Moberly MO about 8 miles. The 8.8 acres consists of mostly open pasture land with a tree line barrier for some added privacy. Road will be installed as soon as the weather allows along with the water. Property ...