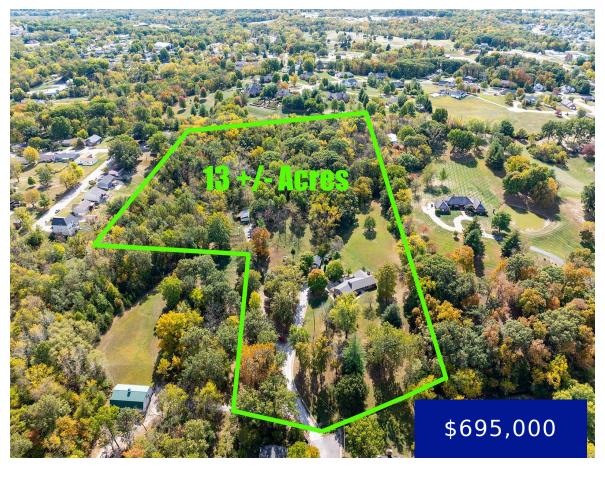

# 1, MEADOWBROOK HEIGHTS, HANNIBAL, MARION, 63401

https://fretwellland.com

1, Meadowbrook Heights, Hannibal, Marion, 63401

Hard to believe...a 13.387-acre property (see survey) in the middle of Hannibal, Mo! Approx. 2600 sq. ft. brick home built in 1970. Built by a very well-known builder of that time for his family, so all amenities of the time were included! Steel beam construction, beautiful crown molding throughout, heated floors, 2 gas fireplaces & ...