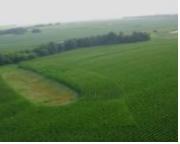

#### 10, ROUTE WW AND MONROE RD 594, SHELBINA, MONROE, 63468

https://fretwellland.com

For sale 10 M/L acres on Monroe and Shelby County border, a rare listing in this area. Future homesite for anyone looking to build in the country although remaining just minutes from town. Property features blacktop frontage and utilities, water and electric are available along the East side of property along Monroe Rd 594. Seller ... Read more