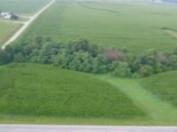

#### 10, ROUTE WW AND MONROE RD 594, SHELBINA, MONROE, 63468

https://fretwellland.com

For sale 10 M/L acres on Monroe and Shelby County border, a rare listing in this area. Future homesite for anyone looking to build in the country although remaining just minutes from town. Property features blacktop frontage and utilities, water and electric are available along the East side of property along Monroe Rd 594. Seller ... Read more