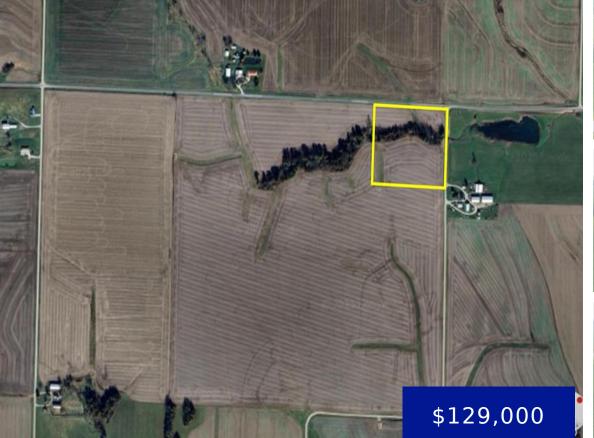

#### 10, ROUTE WW AND MONROE RD 594, SHELBINA, MONROE, 63468

https://fretwellland.com

For sale 10 M/L acres on Monroe and Shelby County border, a rare listing in this area. Future homesite for anyone looking to build in the country although remaining just minutes from town. Property features blacktop frontage and utilities, water and electric are available along the East side of property along Monroe Rd 594. Seller ... Read more