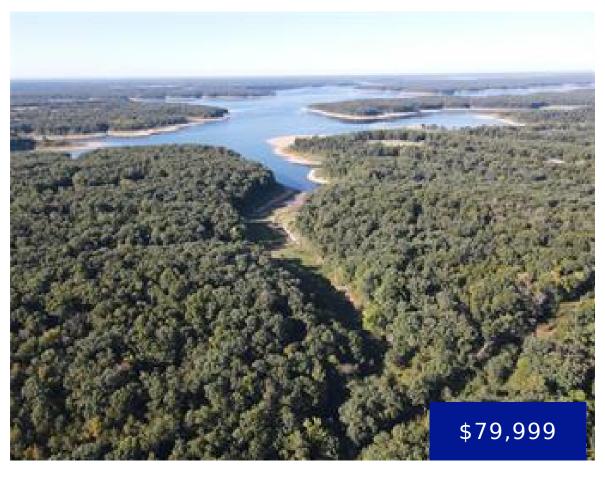

### 10 APPALOOSA TRAIL, MONROE CITY, MO, 63456

https://fretwellland.com

10 Appaloosa Trail, Monroe City, MO, 63456

Secluded Wooded Lots at Mark Twain Lake - Your Equestrian Paradise Awaits! Calling all horse lovers! Own 3 to 10-acre wooded lots just minutes from Mark Twain Lake, nestled near Jellystone Park and Roosters Bar & Grill. These lots offer the perfect private retreat with direct access to over 20 miles of beautiful equestrian trails ...