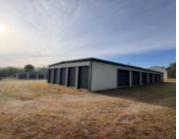

## 100 EAST MARTIN STREET, PERRY, MO, 63462

https://fretwellland.com

100 East Martin Street, Perry, MO, 63462

Prime commercial opportunity featuring a large warehouse and over 40 individual storage units. This well-maintained property includes designated boat and RV storage, offering diverse income potential. Ideal for investors or business owners seeking secure and spacious storage solutions. Convenient access and flexible layout make it perfect for a variety of commercial uses. Property sits on ...