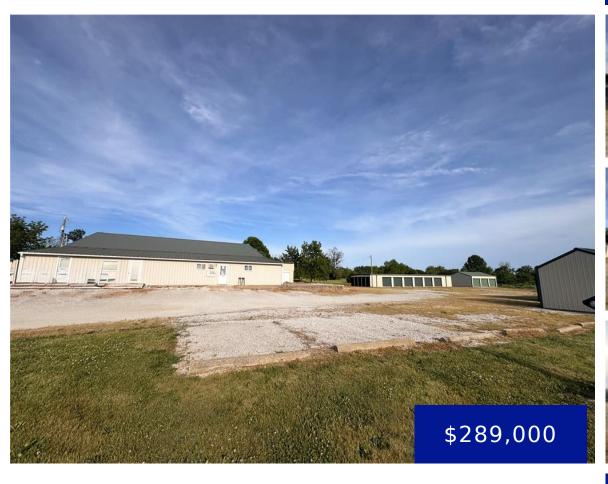

## 100 EAST MARTIN STREET, PERRY, MO, 63462

https://fretwellland.com

100 East Martin Street, Perry, MO, 63462

Prime commercial opportunity featuring a large warehouse and over 40 individual storage units. This well-maintained property includes designated boat and RV storage, offering diverse income potential. Ideal for investors or business owners seeking secure and spacious storage solutions. Convenient access and flexible layout make it perfect for a variety of commercial uses. Property sits on ...