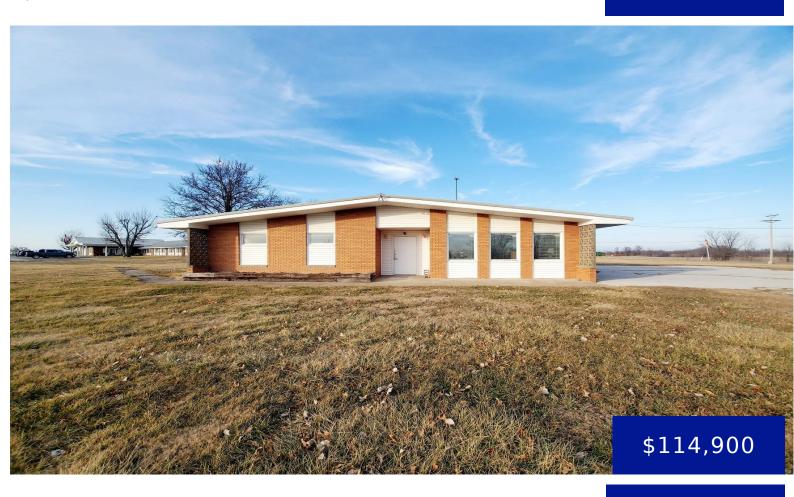

## 1000 CENTRAL STREET, LA BELLE, MO, US, 63447

https://fretwellland.com

1000 Central Street, La Belle, MO, US, 63447

For comp purposes only. Location: City, Corner Location, High Traffic, Hwy/Interstate Frntg

- 0 beds
- 0 baths
- Commercial Sale
- Unimproved Land
- Closed
- 2081 sq ft

## **Building Details**

**Cooling features:** Central Air, Electric

Heating: Forced Air, Natural Gas

Roof: Metal

New Construction?: No

**Exterior material:** Brick

Parking: Concrete, Driveway