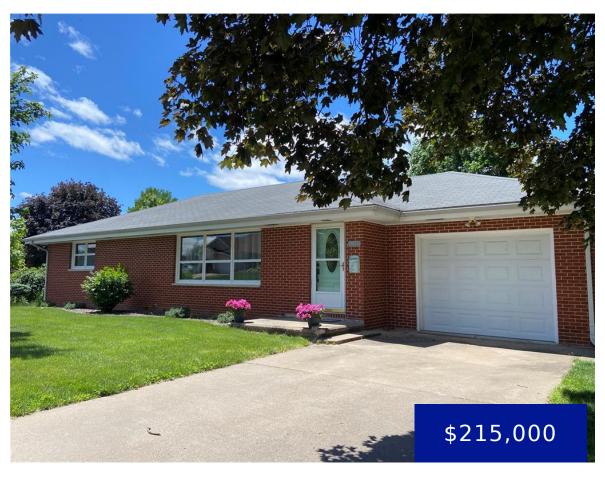

### 1018 SPRING STREET, PALMYRA, MO, 63461

https://fretwellland.com

1018 Spring Street, Palmyra, MO, 63461

Sharp, well-kept and appealing brick ranch on a corner lot in search of new owner. Large rooms with lots of light; living room has built-in bookshelves. About half the house is floored in unique, durable brick pavers. Bright kitchen has pantry, stylish cabinets with pull-out drawers and it's ready for the next chef-all appliances are ...

Read more

- 2 beds
- 1 bath
- Residential
- Single Family Residence
- Active
- 1344 sq ft