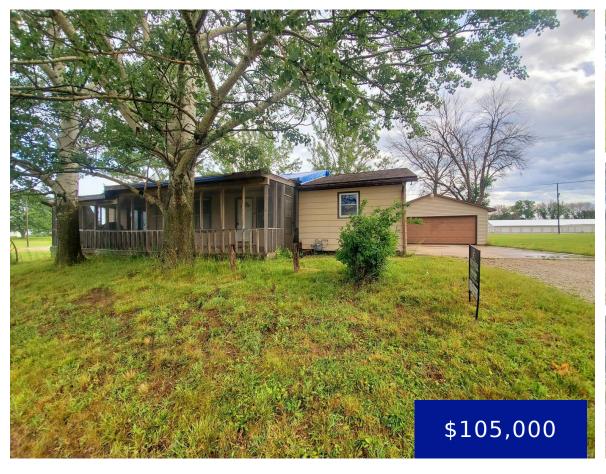

### 104 COUNTRY ROAD, LEWISTOWN, MO, US, 63452

https://fretwellland.com

104 Country Road, Lewistown, MO, US, 63452

Don't let this one pass you by! If you are looking for a new home that fits the family, or a potential investment – this 2,060 sq ft 4-bed, 2-bath is priced to sell. With big rooms, a spacious interior, basement & oversized  $24\times40$  garage/workshop, on 1/2 acre on the edge of town, these properties ...

Read more

- 4 beds
- 2 baths
- Residential
- Single Family Residence
- Closed
- 2060 sq ft