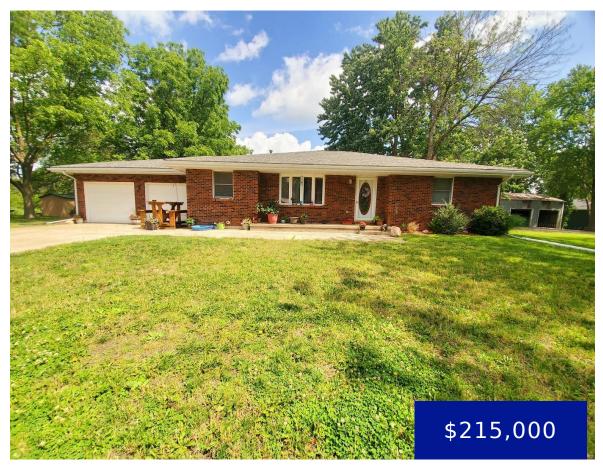

## 108 CANTON STREET, LEWISTOWN, MO, US, 63452

https://fretwellland.com

108 Canton Street, Lewistown, MO, US, 63452

Nothing to do here but move in! This very well-kept brick ranch offers all the amenities – with an open floor plan, clean interior, spacious rooms, a sunny & open kitchen/dining area, big living room, attached 2-car garage, partial basement, additional 2-car detached garage/workshop and a big backyard – you'll feel like country living yet ... Read more

- 3 beds
- 1 bath
- Residential
- Single Family Residence
- Closed
- 1683 sq ft