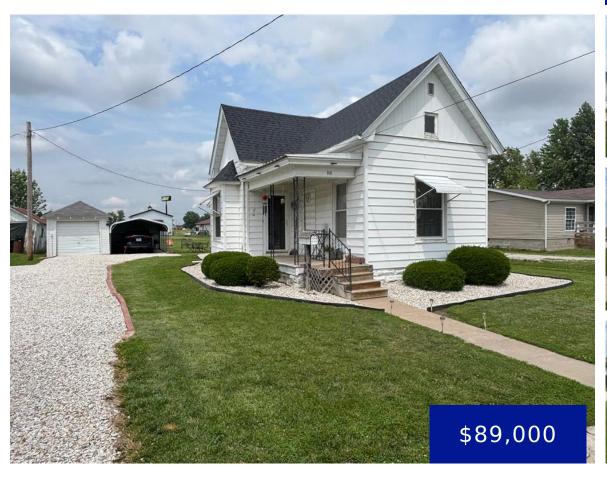

#### 110 BEECH STREET, SHELBINA, MO, 63468

https://fretwellland.com

110 Beech Street, Shelbina, MO, 63468

"Immaculate" says it all! From the updated roof, flooring, appliances, light fixtures, tilt-in, thermo windows and the covered front porch to the meticulously maintained shrubs and lawn you'll instantly know the property is a gem. Uniquely appointed with era decor touches like the built-in's to display your favorite collectables. The home features 1 bedroom, 1 ...