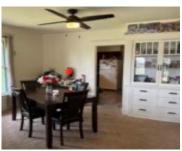

#### **Rooms**

| Room type       | Dimensions | Level | Length | Width |
|-----------------|------------|-------|--------|-------|
| Living Room     | 11x14      | Main  | 11     | 14    |
| Dining Room     | 13x10      | Main  | 13     | 10    |
| Kitchen         | 9x11       | Main  | 9      | 11    |
| Primary Bedroom | 11x10      | Main  | 11     | 10    |
| Bedroom 2       | 11x8       | Main  | 11     | 8     |
| Bedroom 3       | 11x9       | Main  | 11     | 9     |
| Other           | 7×14       | Main  | 7      | 14    |