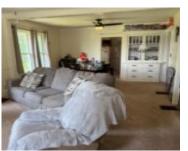

#### **Rooms**

| Room type       | Dimensions | Level | Length | Width |
|-----------------|------------|-------|--------|-------|
| Living Room     | 11x14      | Main  | 11     | 14    |
| Dining Room     | 13x10      | Main  | 13     | 10    |
| Kitchen         | 9x11       | Main  | 9      | 11    |
| Primary Bedroom | 11x10      | Main  | 11     | 10    |
| Bedroom 2       | 11x8       | Main  | 11     | 8     |
| Bedroom 3       | 11x9       | Main  | 11     | 9     |
| Other           | 7×14       | Main  | 7      | 14    |