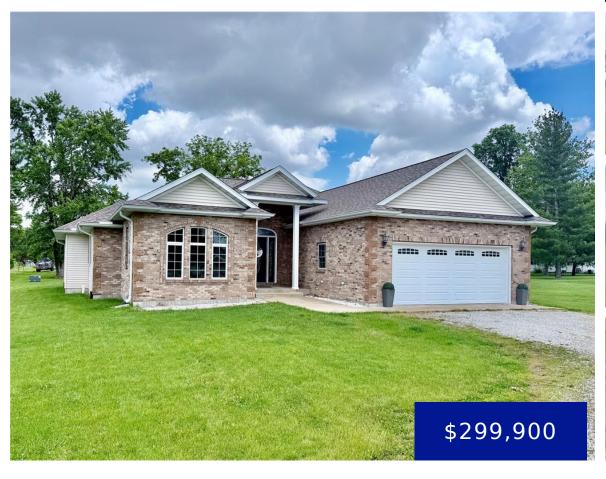

### **113 E WOOD ST, SHELBINA, MO, 63468**

https://fretwellland.com

113 E Wood St, Shelbina, MO, 63468

Welcome to this beautifully updated ranch-style home offering 2,083 sq ft of comfortable, modern living—all on one level. Nestled at the end of a peaceful deadend street in a quiet Shelbina neighborhood, this 3-bedroom, 2-bathroom home combines privacy, space, and thoughtful upgrades for today's lifestyle. Step inside to discover a bright, open floor plan with ...

# **Building Details**

Call us now

Phone: 573-767-5436

Email: info@fretwellland.com

Cooling features: Central Air Architectural Style: Ranch

New Construction?: No Heating: Heat Pump

**Exterior material:** Brick, Frame, Vinyl Siding **Roof:** Asphalt