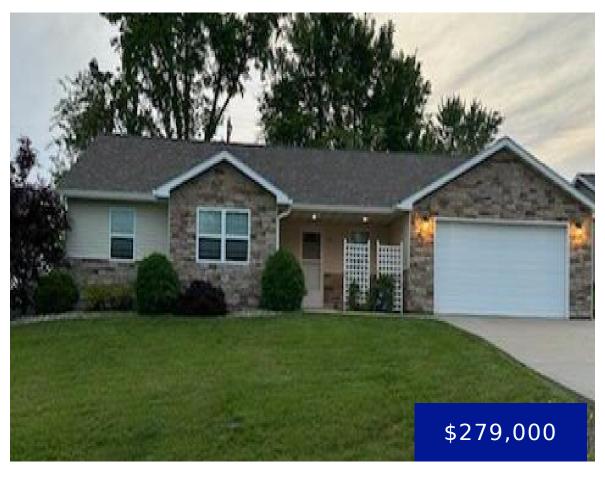

### 113, STONE RIDGE, DRIVE, HANNIBAL, MARION, 63401

https://fretwellland.com

113, Stone Ridge, Drive, Hannibal, Marion, 63401

This beautifully maintained home has been lovingly cared for by its single owner. Now it's your turn to experience the convenience of main-level living in this inviting three-bedroom two-bathroom home in a prime location. This modern ranch features a partial stone front, mature landscaping, and a partial fenced in backyard. The clean, well-equipped kitchen features ...

Read more

- 3 beds
- 2 baths
- Residential
- Single Family Residence
- Active
- 1508 sq ft