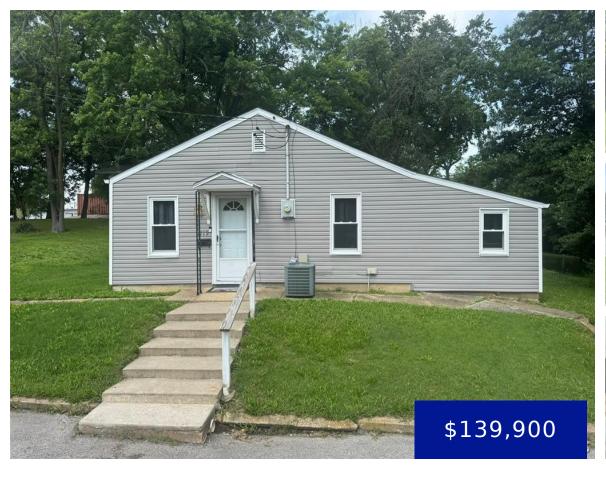

# 119 SAINT CHARLES STREET, BOWLING GREEN, MO, 63334

https://fretwellland.com

119 Saint Charles Street, Bowling Green, MO, 63334

This turn-key 3-bedroom, 1-bathroom home is clean, well-maintained, and ready for new owners! Enjoy a spacious living room, a bright kitchen with updated cabinets and countertops, and a layout that's both functional and inviting. This home is located in a convenient part of town – close to the school, shopping, parks, and more. This property ... Read more

- 3 beds
- 1 bath
- Residential
- Single Family Residence
- Active
- 918 sq ft