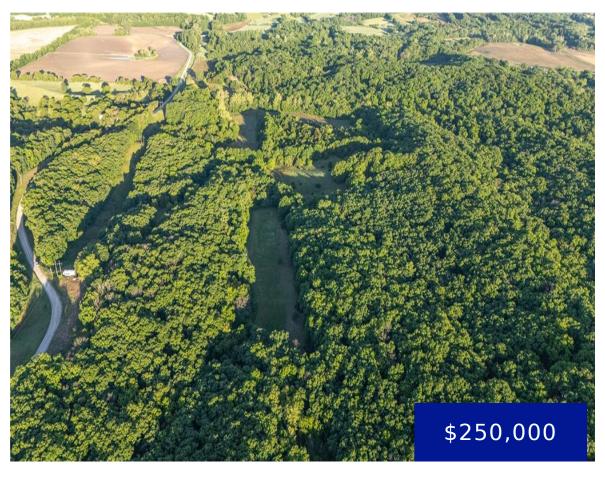

#### 11953 APOLLO, UNINCORPORATED, MO, 64631

https://fretwellland.com

11953 Apollo, Unincorporated, MO, 64631

This 40-acre tract in Macon County, Missouri, is a premier opportunity for hunters and outdoor enthusiasts seeking a private, well-located getaway. The property features a strong mix of hardwood timber and open areas, creating ideal habitat for whitetail deer and wild turkey—hallmarks of the region's strong hunting reputation. With established game trails, natural bedding areas, ... Read more