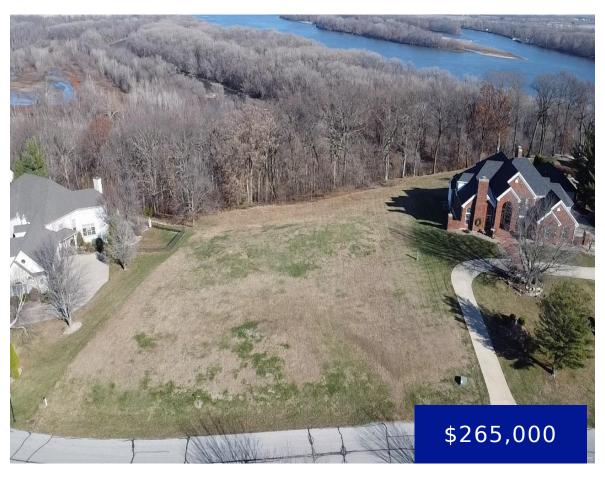

### 12 ORCHARD POINT ROAD, HANNIBAL, MO, 63401

https://fretwellland.com

12 Orchard Point Road, Hannibal, MO, 63401

2.42 Acre Lot with views of the Mississippi River. Property like this doesn't come up very often, this is the last lot that is available in the prestigous subdivision of Orchard Point. Bring your builder and your plans, 2500 sq ft min. on the first floor, Covenants and Restrictions apply. Additional Rooms: In Platted Subdv.