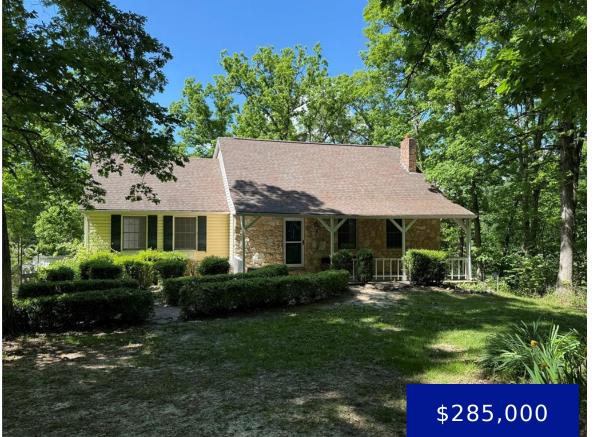

#### 12035 HIGHWAY O, NEW LONDON, MO, 63459

https://fretwellland.com

Highlights of this property are 3.5 acres, access to a private lake, three bedrooms, and three and a half bathrooms. The main level has a large living room, dining room, and kitchen. The dining room has patio doors to the deck that overlooks the private lake. The main level has one bedroom with a private ...

Read more

12035 Highway O, New London, MO, 63459

- 3 beds
- 3 baths
- Residential
- Single Family Residence
- Active
- 3143 sq ft