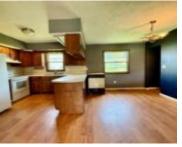

### **Rooms**

| Room type   | Dimensions | Level    | Length | Width |
|-------------|------------|----------|--------|-------|
| Living Room | 15x12      | Main     | 15     | 12    |
| Kitchen     | 12x8       | Main     | 12     | 8     |
| Dining Room | 12x9       | Main     | 12     | 9     |
| Bedroom     | 12x9       | Main     | 12     | 9     |
| Bedroom 2   | 12x10      | Main     | 12     | 10    |
| Bedroom 3   | 12x10      | Main     | 12     | 10    |
|             | 24x20      | Basement | 24     | 20    |
| Bathroom    | 8x5        | Main     | 8      | 5     |