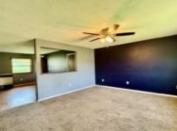

### **Rooms**

| Room type   | Dimensions | Level    | Length | Width |
|-------------|------------|----------|--------|-------|
| Living Room | 15x12      | Main     | 15     | 12    |
| Kitchen     | 12x8       | Main     | 12     | 8     |
| Dining Room | 12x9       | Main     | 12     | 9     |
| Bedroom     | 12x9       | Main     | 12     | 9     |
| Bedroom 2   | 12x10      | Main     | 12     | 10    |
| Bedroom 3   | 12x10      | Main     | 12     | 10    |
|             | 24x20      | Basement | 24     | 20    |
| Bathroom    | 8x5        | Main     | 8      | 5     |