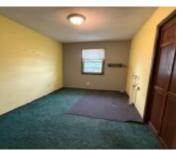

### **Rooms**

| Room type   | Dimensions | Level    | Length | Width |
|-------------|------------|----------|--------|-------|
| Living Room | 15x12      | Main     | 15     | 12    |
| Kitchen     | 12x8       | Main     | 12     | 8     |
| Dining Room | 12x9       | Main     | 12     | 9     |
| Bedroom     | 12x9       | Main     | 12     | 9     |
| Bedroom 2   | 12x10      | Main     | 12     | 10    |
| Bedroom 3   | 12x10      | Main     | 12     | 10    |
|             | 24x20      | Basement | 24     | 20    |
| Bathroom    | 8x5        | Main     | 8      | 5     |