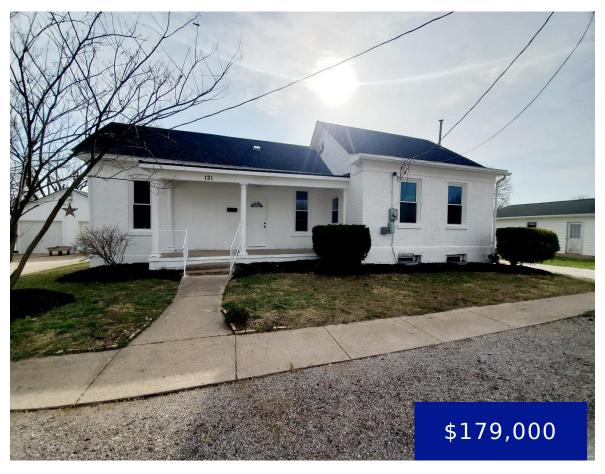

## 121 LOGAN STREET, PALMYRA, MO, US, 63461

https://fretwellland.com

121 Logan Street, Palmyra, MO, US, 63461

Wow! This 1,424 sq ft, 3-bed, 1.5-bath bungalow was just renovated this year and features a completely move-in-ready interior with new windows, doors, flooring, paint, fixtures, water heater, appliances, kitchen, decks, plumbing, landscaping & more! You'll love the new kitchen with plenty of cabinet space, stainless steel appliances & room for dining as well. The ...

Read more

- 3 beds
- 1 bath
- Residential
- Single Family Residence
- Closed
- 1424 sq ft