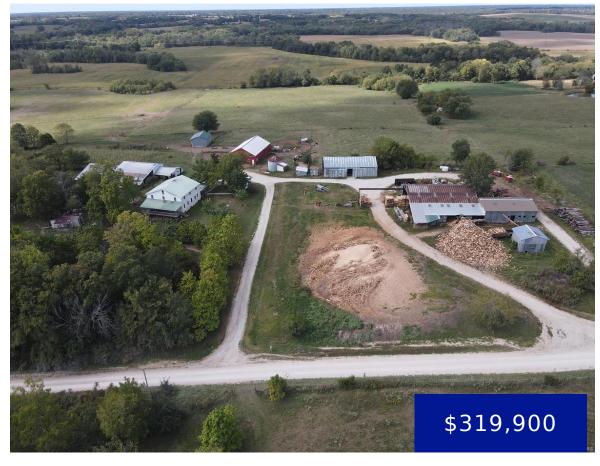

### 12163 273RD AVENUE, CANTON, MO, US, 63435

https://fretwellland.com

12163 273rd Avenue, Canton, MO, US, 63435

Here's your homestead! This 28 ac m/l tract features a 3,200 sq ft 2-story farmhouse with an open floor plan, big rooms, sprawling front deck & full basement. The main level features spacious kitchen & dining areas, a handy mudroom/entryway, and the master bedroom. Upstairs you'll find 6 bedrooms, and the full attic offers plenty ... Read more

- 7 beds
- 0 baths
- Residential
- Single Family Residence
- Closed
- 3200 sq ft

Google