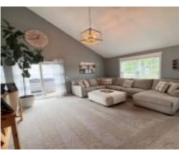

## Rooms

| Room type        | Dimensions | Level | Length | Width |
|------------------|------------|-------|--------|-------|
| Living Room      | 19x16      | Main  | 19     | 16    |
| Kitchen          | 13x13      | Main  | 13     | 13    |
| Dining Room      | 13x13      | Main  | 13     | 13    |
| Office           | 18x15      | Main  | 18     | 15    |
| Family Room      | 17x17      | Upper | 17     | 17    |
| Primary Bathroom |            | Upper |        |       |
| Primary Bedroom  | 16x12      | Upper | 16     | 12    |
| Bedroom          | 12x11      | Upper | 12     | 11    |
| Bedroom          | 12x11      | Upper | 12     | 11    |
| Bathroom         |            | Upper |        |       |