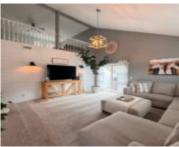

## Rooms

| Room type        | Dimensions | Level | Length | Width |
|------------------|------------|-------|--------|-------|
| Living Room      | 19x16      | Main  | 19     | 16    |
| Kitchen          | 13x13      | Main  | 13     | 13    |
| Dining Room      | 13x13      | Main  | 13     | 13    |
| Office           | 18x15      | Main  | 18     | 15    |
| Family Room      | 17x17      | Upper | 17     | 17    |
| Primary Bathroom |            | Upper |        |       |
| Primary Bedroom  | 16x12      | Upper | 16     | 12    |
| Bedroom          | 12x11      | Upper | 12     | 11    |
| Bedroom          | 12x11      | Upper | 12     | 11    |
| Bathroom         |            | Upper |        |       |