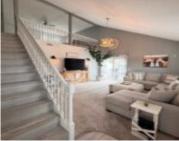

## Rooms

| Room type        | Dimensions | Level | Length | Width |
|------------------|------------|-------|--------|-------|
| Living Room      | 19x16      | Main  | 19     | 16    |
| Kitchen          | 13x13      | Main  | 13     | 13    |
| Dining Room      | 13x13      | Main  | 13     | 13    |
| Office           | 18x15      | Main  | 18     | 15    |
| Family Room      | 17x17      | Upper | 17     | 17    |
| Primary Bathroom |            | Upper |        |       |
| Primary Bedroom  | 16x12      | Upper | 16     | 12    |
| Bedroom          | 12x11      | Upper | 12     | 11    |
| Bedroom          | 12x11      | Upper | 12     | 11    |
| Bathroom         |            | Upper |        |       |