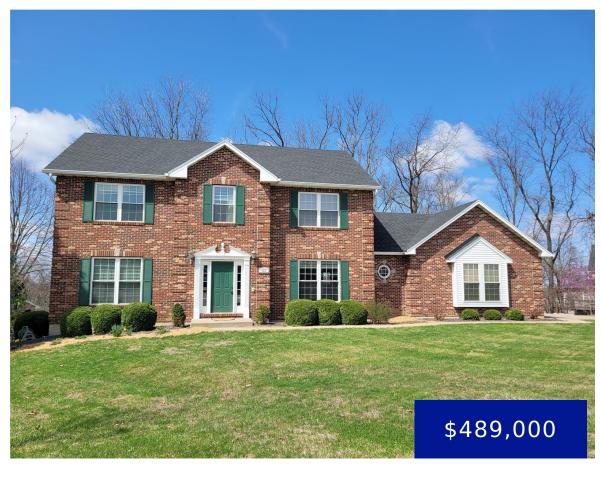

### 123, EL RANCHO, DRIVE, HANNIBAL, MARION, 63401

https://fretwellland.com

123, El Rancho, Drive, Hannibal, Marion, 63401

CONTINUE TO SHOW. Current offer has a 72 hour kick-out clause. Floor plan design provides 3 levels of finished space. Main level entry foyer has hardwood floors. Formal living room can function nicely as an office. Formal dining room with crown molding has access from the newer remodeled kitchen. White cabinetry, quartz countertops, gas range

Read more

- 5 beds
- 4 baths
- Residential
- Single Family Residence
- Active
- 3814 sq ft