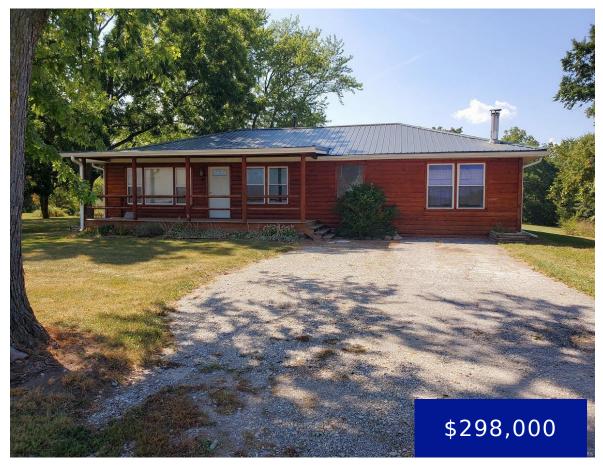

### 12879 STATE HWY 81, CANTON, MO, US, 63435

https://fretwellland.com

12879 State Hwy 81, Canton, MO, US, 63435

These don't come along often – if you are looking for a move-in-ready home on small acreage, take another look here. This 1,512 sq ft ranch offers a covered front porch, full basement, sunny kitchen, hardwood floors & a gorgeous setting. A screened back porch overlooks the garden spot, and timber flanks the backyard with ...

Read more

- 2 beds
- 1 bath
- Residential
- Single Family Residence
- Closed
- 1512 sq ft

# **Building Details**

**Cooling features:** Central Air, Electric

New Construction?: No

Basement: Full, Unfinished

Parking: Off-street

**Architectural Style:** Traditional, Ranch

**Heating:** Forced Air, Propane

Exterior material: Cedar, Log, Wood Siding