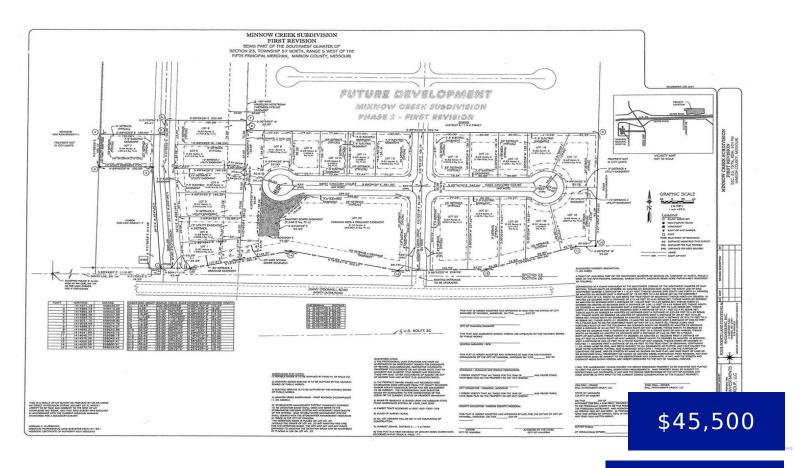

## 13 EAST CHICORY COURT, HANNIBAL, MO, US, 63401

https://fretwellland.com

Minnow Creek proudly serves as one of Hannibal Missouri's newest and most promising subdivisions. Currently, This ideal location is in close proximity to Hannibal Regional Hospital, other medical facilities, industrial parks, businesses, schools, restaurants and shopping centers. The new subdivision is within the city limits of Hannibal which offers excellent fire and police protection. Sidewalks ...