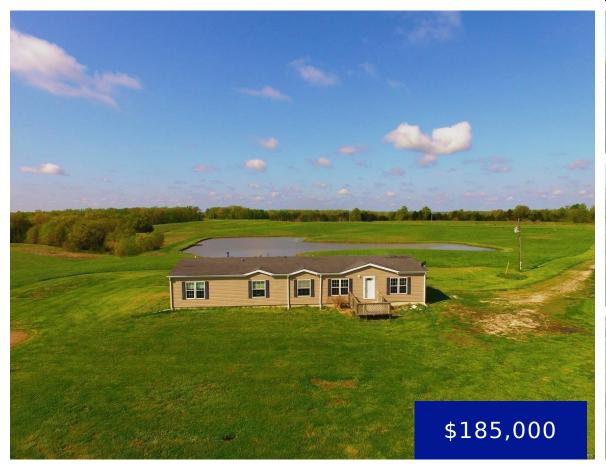

### **13206 STATE HWY K, LA BELLE, MO, US, 63447**

https://fretwellland.com

13206 State Hwy K, La Belle, MO, US, 63447

Need room for a big family? Want to get out of town? We just listed this very clean 4-bd, 2-ba home on 10 ac, with a nice lake & quiet location just north of LaBelle. Main level boasts 2,136 sq ft with a full, walkout basement. There is a sprawling back deck, with covered patio ...

Read more

- 4 beds
- 2 baths
- Residential
- Single Family Residence
- Closed
- 3409 sq ft