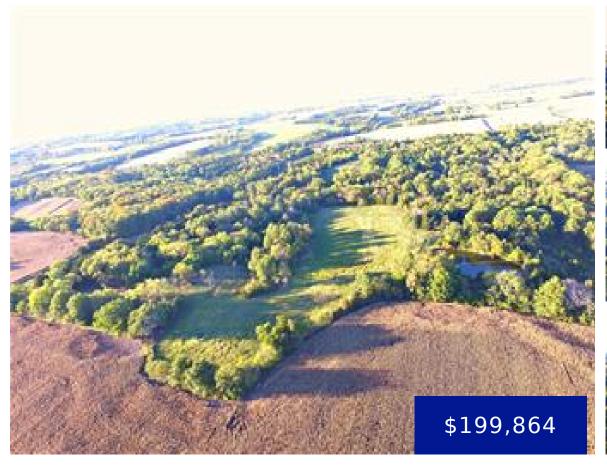

### 135TH, WILLIAMSTOWN, MO, US, 63473

https://fretwellland.com

135th, Williamstown, MO, US, 63473

If you are looking for a secluded hunting tract, with proven hunting, take a second look here. We just listed a 68.8 acre surveyed tract, the farm is fenced, and has been hunted solely by the current owner & his father. When initially walking this property several deer were caught on camera, and there was ...