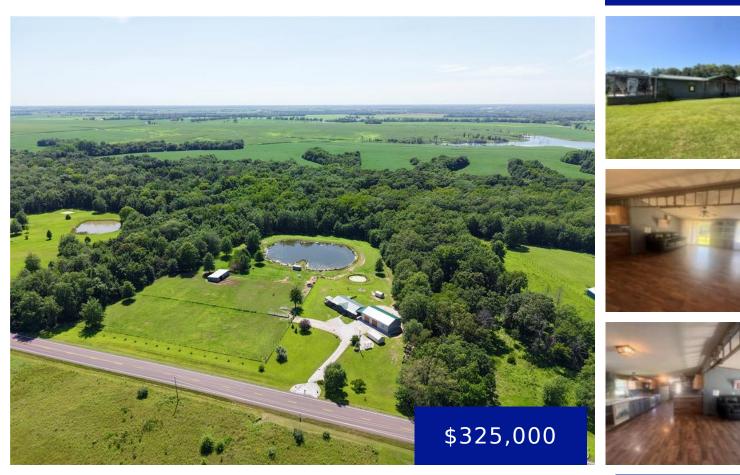

### 13659 HIGHWAY 15, PARIS, MO, 65275

https://fretwellland.com

13659 Highway 15, Paris, MO, 65275

A great property on 20 acres just a short drive to Mark Twain Lake. This 3 bedroom 2 bath home could be your permanent place or a weekend getaway to unwind. 20 acres with 10 acres of woods to hunt, a little lake to fish and some open area to have horses or a mini ...