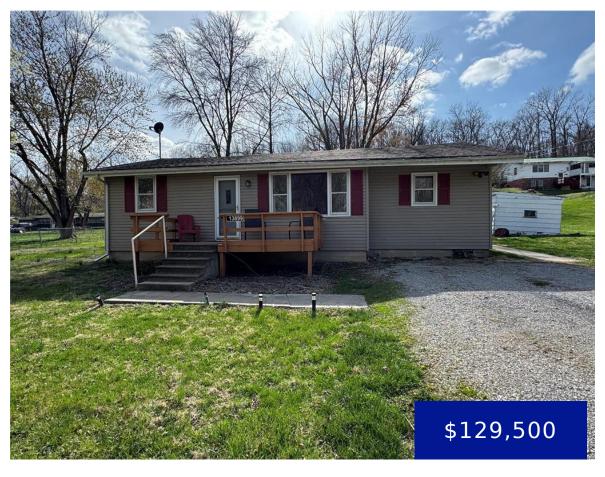

### 13899 RIVERVIEW DRIVE, NEW LONDON, MO, 63459

https://fretwellland.com

13899 Riverview Drive, New London, MO, 63459

MOTIVATED SELLER! This well kept ranch style home on the mighty Mississippi is waiting for it's new owners. Your new home, located in Ralls County, less than a mile from the public boat ramp at Lock and Dam 22 could have you on the water in minutes. Located very near the small river town of ...

Read more

- 3 beds
- 1 bath
- Residential
- Single Family Residence
- Active
- 975 sq ft