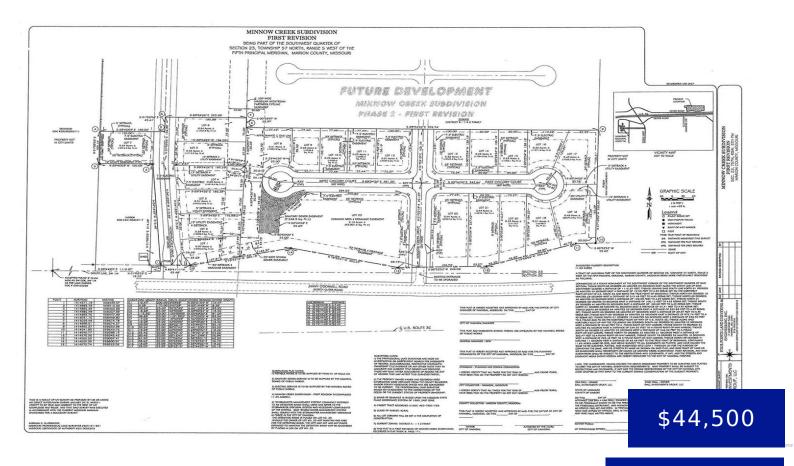

## 14 EAST CHICORY COURT, HANNIBAL, MO, US, 63401

https://fretwellland.com

Minnow Creek proudly serves as one of Hannibal Missouri's newest and most promising subdivisions. Currently, This ideal location is in close proximity to Hannibal Regional Hospital, other medical facilities, industrial parks, businesses, schools, restaurants and shopping centers. The new subdivision is within the city limits of Hannibal which offers excellent fire and police protection. Sidewalks ...