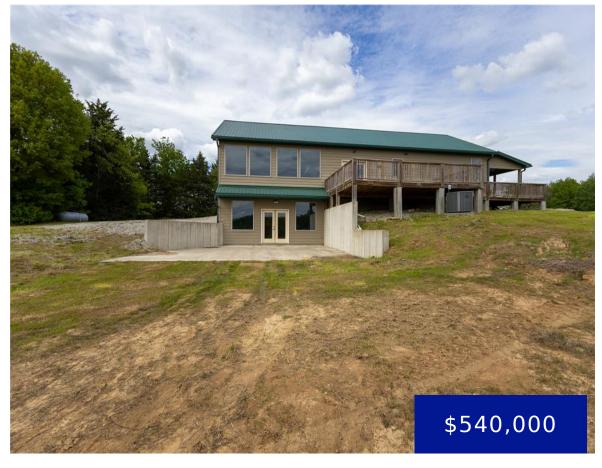

## 14000 SYDNEY ROAD, HANNIBAL, MO, 63401

https://fretwellland.com

14000 Sydney Road, Hannibal, MO, 63401

Discover peaceful country living in this beautiful 4-bedroom, 3-bathroom home with 4,500 sqft of finished living space, built in 2017. Situated on 15 secluded acres between Hannibal and Monroe City, this property offers the perfect blend of privacy and convenience. Inside, you'll find an open-concept layout with a stunning stone accent wall in the living ... Read more

- 4 beds
- 3 baths
- Residential
- Single Family Residence
- Active
- 4500 sq ft