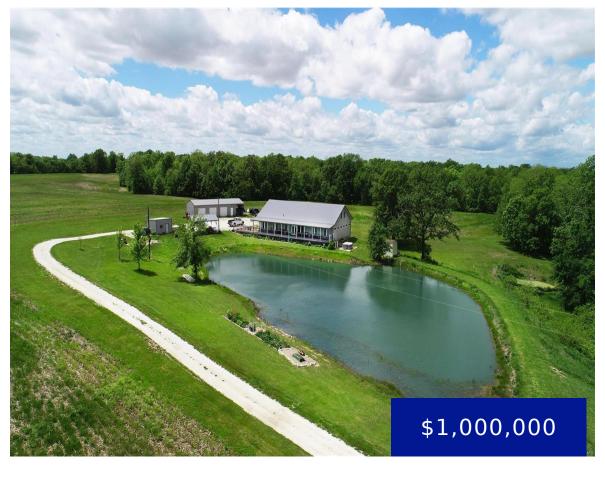

### 14305 STATE HIGHWAY F, CANTON, MO, US, 63435

https://fretwellland.com

14305 State Highway F, Canton, MO, US, 63435

Set on +/- 10.5 acres, a long driveway leads you to this approximately 4320sq ft home with 5 bedrooms and 5 1/2 baths. Four bedrooms have ensuite bathrooms, including a primary suite with a jetted tub and walk-in shower. Previously used as a retreat and spa, the home features a gourmet kitchen with two refrigerators, ...

Read more

- 5 beds
- 5 baths
- Residential
- Single Family Residence
- Active
- 4320 sq ft

Google