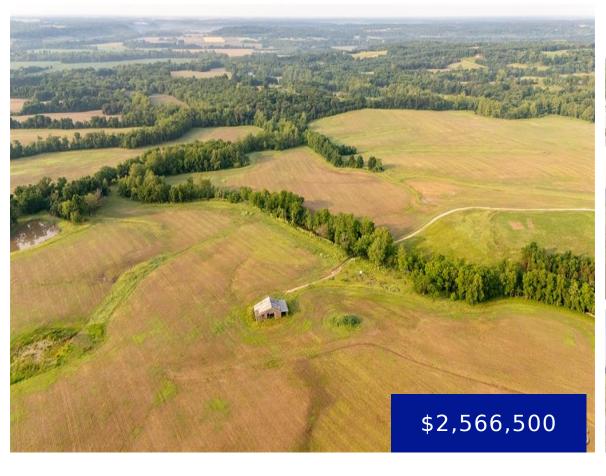

### 14478 HAWTHORNE ROAD, HANNIBAL, MO, 63401

https://fretwellland.com

14478 Hawthorne Road, Hannibal, MO, 63401

This stunning 353.1+/- acre property in Ralls County, Missouri presents a rare and valuable combination of highly productive farmland, premium hunting habitat, and ideal building sites—making it a standout opportunity for farmers, investors, and outdoor enthusiasts alike. Approximately 277 acres are currently cash rented at \$240 per acre, providing immediate income. The property features Armstrong, ... Read more