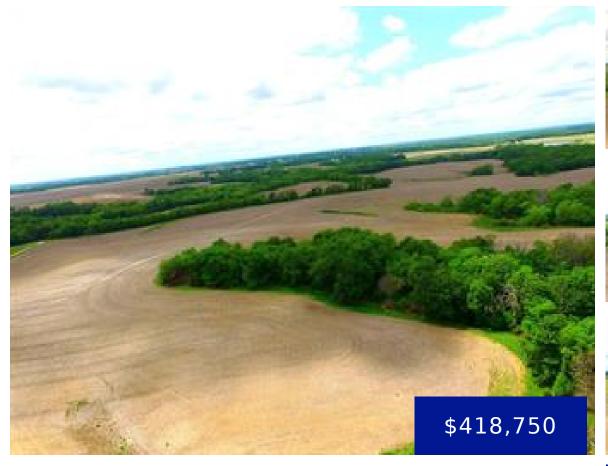

https://fretwellland.com

Here's your chance – this attractive 125 acre tract features a nice mix of tillable income & hunting opportunity. Currently there are 89.12 acres cash rented at \$185/acre on a verbal year-to-year lease, half the payment is received in spring and half after harvest. If you decide to offer a hunting lease, the rate of ...