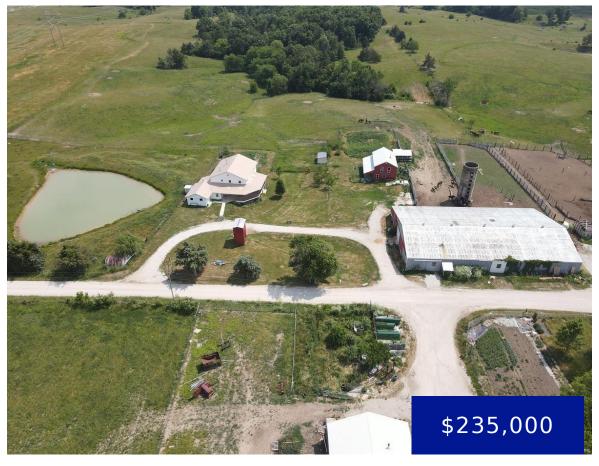

## 14915 MULBERRY AVENUE, CANTON, MO, US, 63435

https://fretwellland.com

14915 Mulberry Avenue, Canton, MO, US, 63435

Quite the opportunity here! This very well-built home was new in 2017 and offers 2,880 sq ft between the main & upper levels, a full walk-out basement, 6 bedrooms, hardwood floors, plenty of natural light and spacious living & kitchen areas overlooking the sprawling wraparound deck. Sitting on 20 ac m/l, this property offers a ...

Read more

- 6 beds
- 0 baths
- Residential
- Single Family Residence
- Closed
- 2882 sq ft

Google