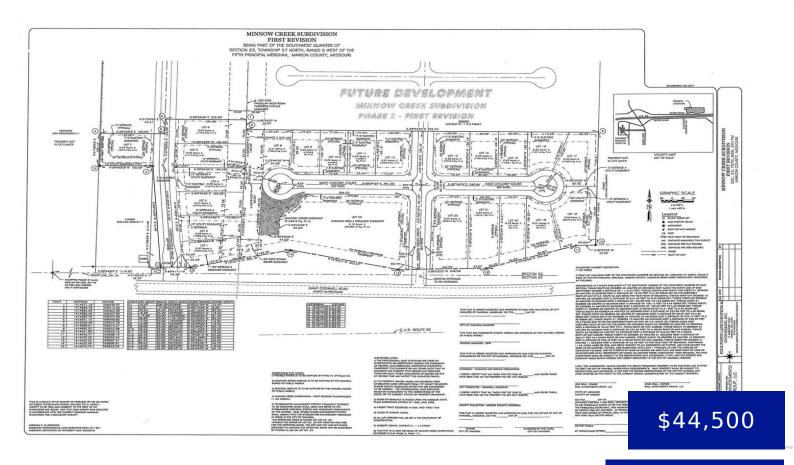

## 15 EAST CHICORY COURT, HANNIBAL, MO, US, 63401

https://fretwellland.com

Minnow Creek proudly serves as one of Hannibal Missouri's newest and most promising subdivisions. Currently, This ideal location is in close proximity to Hannibal Regional Hospital, other medical facilities, industrial parks, businesses, schools, restaurants and shopping centers. The new subdivision is within the city limits of Hannibal which offers excellent fire and police protection. Sidewalks ...