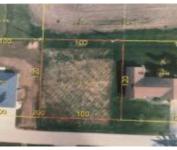

#### **15 MEADOW DRIVE, MONROE CITY, MO, 63456**

https://fretwellland.com

15 Meadow Drive, Monroe City, MO, 63456

If you are looking to build a home in an established neighborhood on the edge of town, this is your lot. The lot is generous in size at  $100 \times 120$  and backs to an open field. Utilities are underground at the front of property. The home adjoining the lot to the west was built in the ...