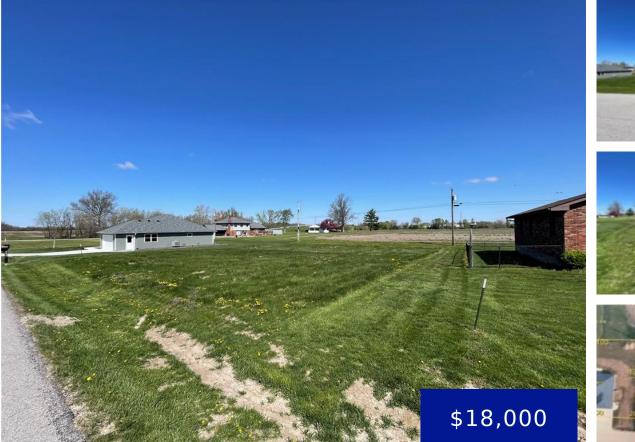

#### **15 MEADOW DRIVE, MONROE CITY, MO, 63456**

https://fretwellland.com

15 Meadow Drive, Monroe City, MO, 63456

If you are looking to build a home in an established neighborhood on the edge of town, this is your lot. The lot is generous in size at  $100 \times 120$  and backs to an open field. Utilities are underground at the front of property. The home adjoining the lot to the west was built in the ...