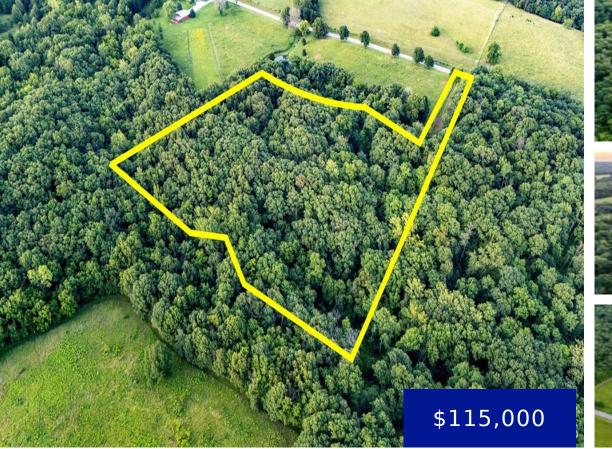

#### State Highway F, Center, Ralls, 63436

This beautiful 8± surveyed acre tract is conveniently located just off State Highway F, with a private driveway that offers the perfect balance of accessibility and seclusion. Whether you're seeking a hunting property, weekend retreat, future home site, or a peaceful escape, this versatile piece of land fits the bill. As you enter the property, ... <u>Read more</u>