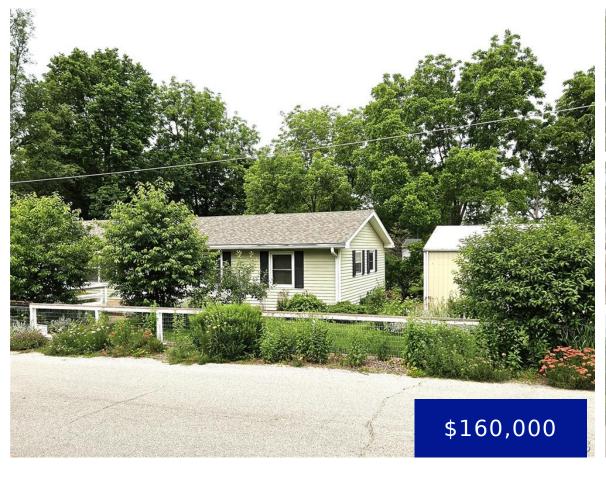

### 1504 DEAN AVENUE, HANNIBAL, MO, 63401

https://fretwellland.com

1504 Dean Avenue, Hannibal, MO, 63401

Previous owner's appreciation for bees & providing a haven of flowers for them may not be what you appreciate most, but step inside to be excited! What a delightful kitchen!

Gorgeous high-class cabinets with pull-out drawers & the stainless-steel appliances stay.

Just off dining area is a sunroom overlooking the deck. Spacious living room, the ...

Read more

- 3 beds
- 2 baths
- Residential
- Single Family Residence
- Active
- 2270 sq ft