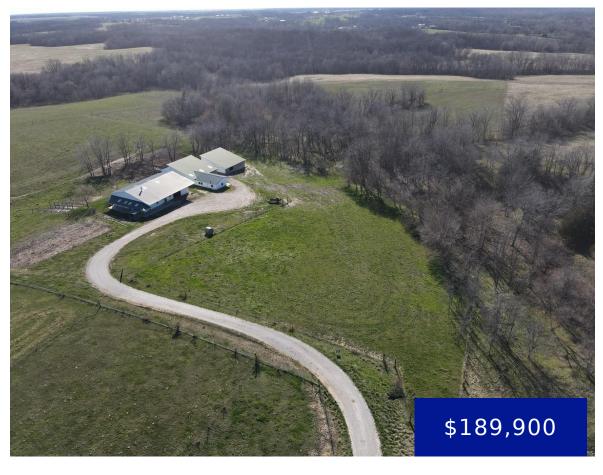

## 15263 STATE HWY 81, CANTON, MO, US, 63435

https://fretwellland.com

15263 State Hwy 81, Canton, MO, US, 63435

Quite the setup here! This secluded 10.6 acre tract sits just off Hwy 81 and offers a 1,784 sq ft home/shouse (shed-house) with wraparound deck and a  $43 \times 32$  attached garage/workshop. This low-maintenance style of home has been very popular and can be hard to find! The home offers an open floor plan with a spacious ... Read more