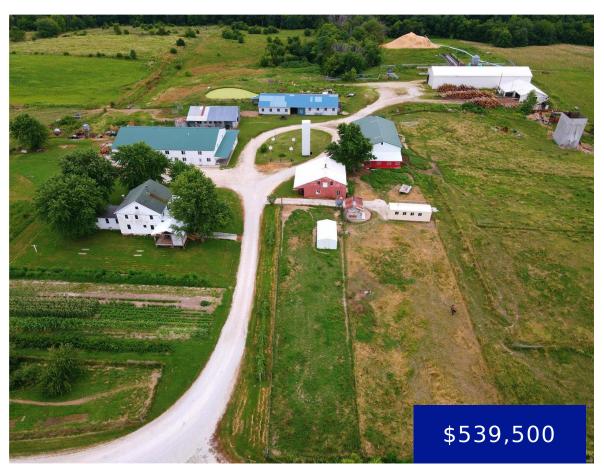

## 15265 153RD STREET, CANTON, MO, US, 63435

https://fretwellland.com

This unique farming operation offers several turnkey business ventures. Sitting on 41 ac just north of Canton, the private drive leads back to a bustling farmstead, including: – 2579 sq ft farmhouse w/ hardwood floors, 6-bed, 1-ba, enclosed sunroom, open floor plan, sunny interior, a covered wrap-around front porch, full basement & attic for storage. ... <u>Read more</u>

- 6 beds
- 1 bath
- Residential
- Single Family Residence
- Closed
- 2579 sq ft

Google