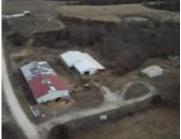

### 15965 MULBERRY AVENUE, CANTON, MO, US, 63435

https://fretwellland.com

15965 Mulberry Avenue, Canton, MO, US, 63435

Lots of options here! If you are looking for a turnkey cattle setup, take a second look. This 23 ac m/l tract sits just northwest of Canton, MO off Hwy F, and includes a  $56 \times 128$  metal cattle barn with raising pens for 204 calves and sliding doors,  $40 \times 40 \& 50 \times 50$  attached metal barns with lean-to, ...