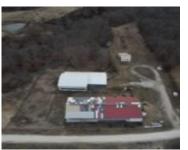

### 15965 MULBERRY AVENUE, CANTON, MO, US, 63435

https://fretwellland.com

15965 Mulberry Avenue, Canton, MO, US, 63435

Lots of options here! If you are looking for a turnkey cattle setup, take a second look. This 23 ac m/l tract sits just northwest of Canton, MO off Hwy F, and includes a  $56 \times 128$  metal cattle barn with raising pens for 204 calves and sliding doors,  $40 \times 40 \& 50 \times 50$  attached metal barns with lean-to, ...