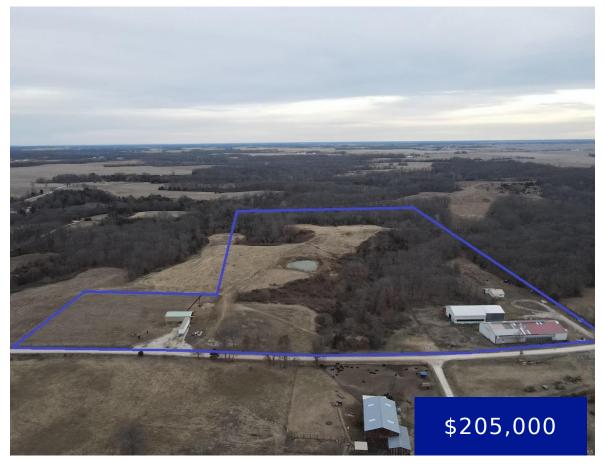

### 15965 MULBERRY AVENUE, CANTON, MO, US, 63435

https://fretwellland.com

15965 Mulberry Avenue, Canton, MO, US, 63435

Lots of options here! If you are looking for a turnkey cattle setup, take a second look. This 23 ac m/l tract sits just northwest of Canton, MO off Hwy F, and includes a  $56 \times 128$  metal cattle barn with raising pens for 204 calves and sliding doors,  $40 \times 40 \& 50 \times 50$  attached metal barns with lean-to, ...