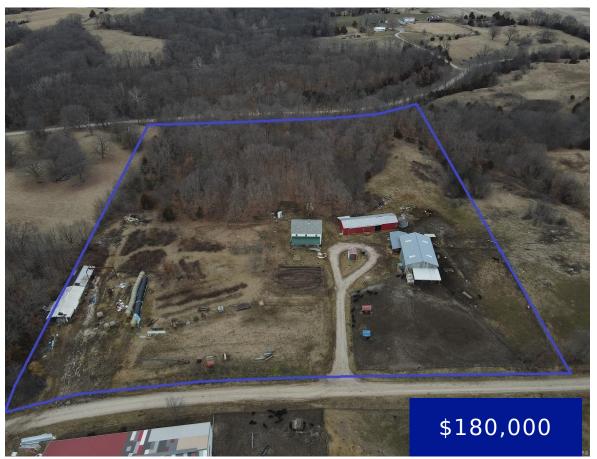

### **15986 MULBERRY AVENUE, CANTON, MO, US, 63435**

https://fretwellland.com

Trying to move to the country? this secluded 11.75 ac tract offers a quiet location, wellkept farmhouse, solid outbuildings, a huge yard & plenty of pasture for the livestock. The house was new in 2003 and features hardwood floors, big windows, a sprawling front porch, handy back mudroom, plenty of bedrooms (7!), and a full ... <u>Read more</u>

15986 Mulberry Avenue, Canton, MO, US, 63435

- 7 beds0 baths
- Residential
- Single Family Residence
- Closed
- 3120 sq ft