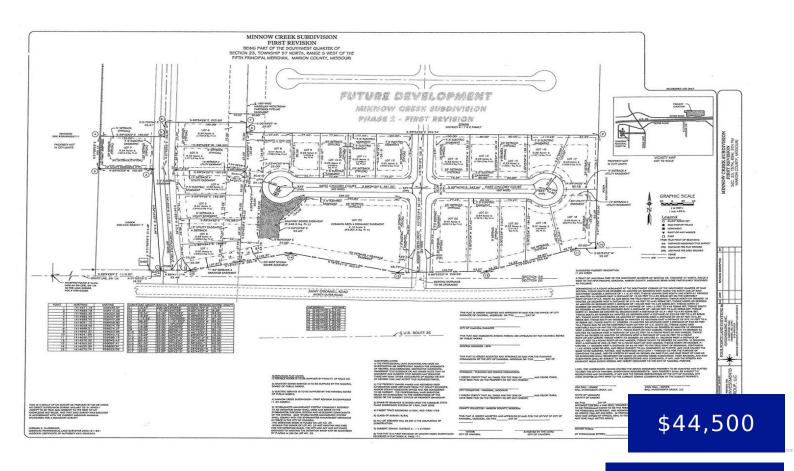

### 16 EAST CHICORY COURT, HANNIBAL, MO, US, 63401

https://fretwellland.com

Minnow Creek proudly serves as one of Hannibal Missouri's newest and most promising subdivisions. Currently, This ideal location is in close proximity to Hannibal Regional Hospital, other medical facilities, industrial parks, businesses, schools, restaurants and shopping centers. The new subdivision is within the city limits of Hannibal which offers excellent fire and police protection. Sidewalks ...