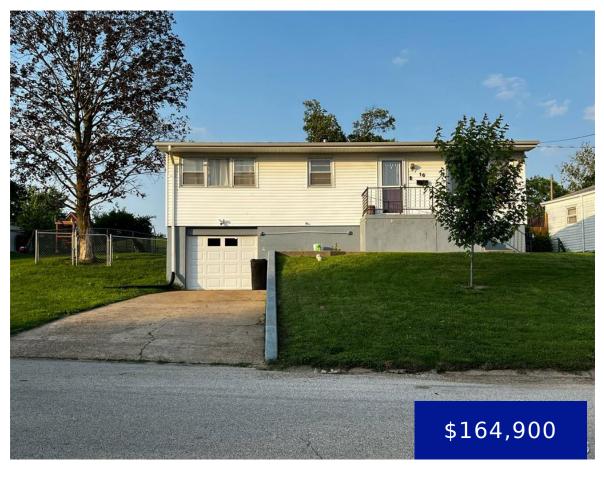

#### 16 WAUNETA PLACE, HANNIBAL, MO, 63401

https://fretwellland.com

16 Wauneta Place, Hannibal, MO, 63401

Charming Raised Ranch with Stylish Updates & Outdoor Entertaining Space! With original hardwood floors, handcrafted barn-style closet doors, and a modern galley kitchen featuring a brand-new backsplash, this home is full of personality. The main level offers 3 bedrooms and a full bath, while the lower level includes a non-conforming 4th sleeping room—ideal for guests, ...

Read more

- 3 beds
- 1 bath
- Residential
- Single Family Residence
- Active
- 1040 sq ft