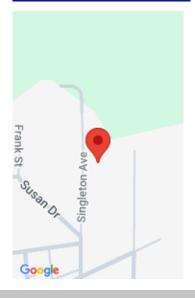

### 1608, SINGLETON, HANNIBAL, MARION, 63401

https://fretwellland.com

1608, Singleton, Hannibal, Marion, 63401

Vacant lot. Public utilities at street. Dead end street. Established neighborhood. Contact your agent please.