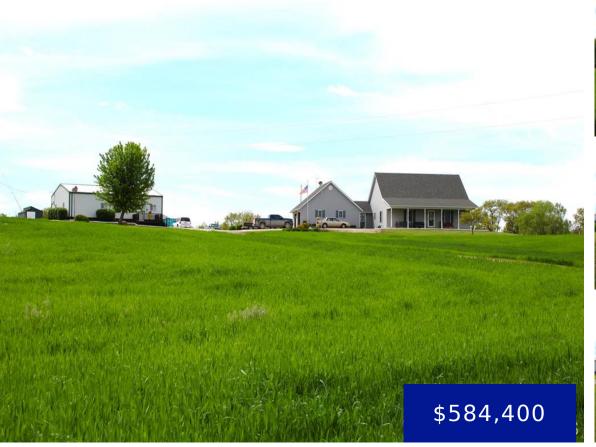

### 16255 MONROE ROAD 875, PARIS, MO, 65275

https://fretwellland.com

An absolute remarkable opportunity to buy a park like property located just south of Paris, MO. This property offers a 2003 extremely well built home situated on 31 M/L acres with a  $30 \times 40$  shop, a  $30 \times 40$  pole barn, two ponds & Elk Fork River frontage. The home features an open living area with a vaulted ...