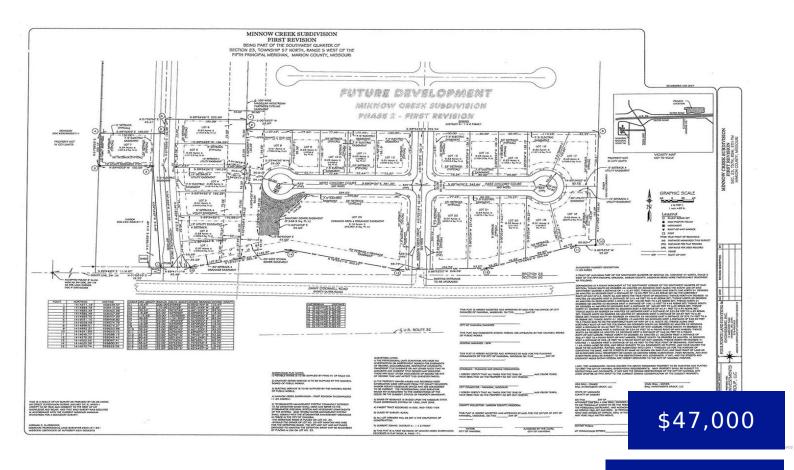

## 17 EAST CHICORY COURT, HANNIBAL, MO, US, 63401

https://fretwellland.com

Minnow Creek proudly serves as one of Hannibal Missouri's newest and most promising subdivisions. Currently, This ideal location is in close proximity to Hannibal Regional Hospital, other medical facilities, industrial parks, businesses, schools, restaurants and shopping centers. The new subdivision is within the city limits of Hannibal which offers excellent fire and police protection. Sidewalks ...